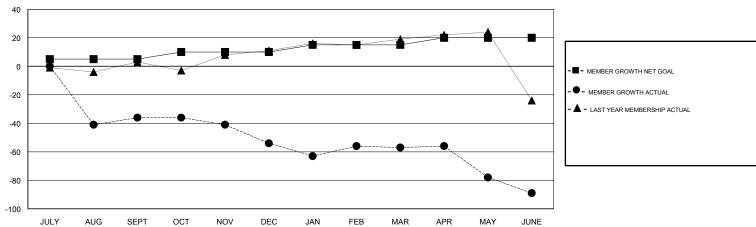

### GOALS AND ACTUAL MEMBERS CUMULATIVE

| DROPPED CLUBS: 0  DROPPED MEMBERS |     | 48 CLUBS OF 81 ADDED 1 OR MORE NEW MEMBERS | GENDER DISTRIBUTION  MALE 1,684 (85.35%)  FEMALE 289 (14.65%)  Women Percentage Fiscal Year Goal: 16% |   |  |
|-----------------------------------|-----|--------------------------------------------|-------------------------------------------------------------------------------------------------------|---|--|
| DECEASED                          | 19  | CLICK HERE FOR CUMULATIVE                  | TOTAL FAMILY UNIT MEMBERS                                                                             |   |  |
| CLUB CANCELLED                    | 0   | MEMBERSHIP DATA                            |                                                                                                       | _ |  |
| OTHER                             | 168 |                                            | FAMILY MEMBERS PAYING HALF DUES                                                                       | 5 |  |
| TOTAL                             | 187 |                                            |                                                                                                       |   |  |